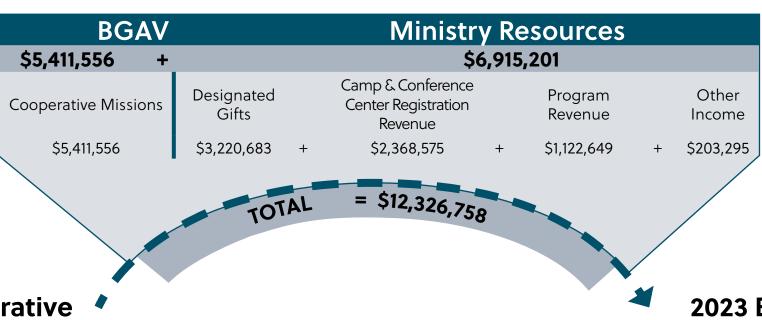

### **TOTAL ANTICIPATED GIVING**

Cooperative Missions Budget Allocation BGAV Ministry Resources Special Offerings (estimated)

\$8,209,800 \$6,915,201 \$3,845,874

\$18,970,875

24 | BGAV 2022 Book of Reports | 25

Note: See pages 24–25 for overall 2023 budget graphic.