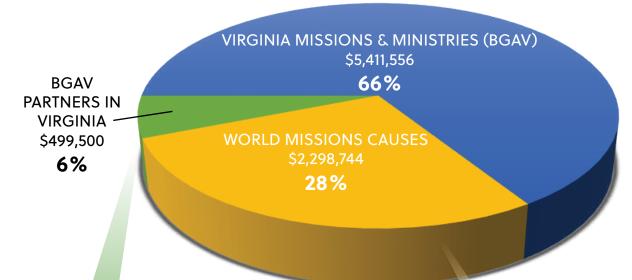

2023 Proposed Cooperative Missions Budget Allocation \$8,209,800

## 2023 PROPOSED COOPERATIVE MISSIONS/ BGAV BUDGET ALLOCATION

(Funds received over the budget goal will be distributed according to the contributing churches' allocations.)

|                                                                        | 2022 BUDGET                             | 2023 PROPOSED<br>BUDGET                 |
|------------------------------------------------------------------------|-----------------------------------------|-----------------------------------------|
| VIRGINIA MISSIONS AND MINISTRIES                                       |                                         |                                         |
| Developing                                                             | 2,301,800                               | 2,166,710                               |
| Congregational Field Staff                                             | ,,,,,,,,,,,,,,,,,,,,,,,,,,,,,,,,,,,,,,, | ,,,,,,,,,,,,,,,,,,,,,,,,,,,,,,,,,,,,,,, |
| Kairos: Young Adult/Collegiate Ministry                                |                                         |                                         |
| Pastor Networking & Leadership Development                             |                                         |                                         |
| Pastor/Staff Transition & Assistance for Matching Churches & Ministers |                                         |                                         |
| Children's Ministry, Youth Ministry, Family Faith Formations           |                                         |                                         |
| Uptick                                                                 |                                         |                                         |
| Coaching Network                                                       |                                         |                                         |
| Eagle Eyrie Conference Center and Piankatank Camp                      |                                         |                                         |
| Planting                                                               | 528,775                                 | 475,506                                 |
| V3/Church Planting; Evangelism; Discipleship                           |                                         |                                         |
| Fresh Expressions/Innovative Discipleship                              |                                         |                                         |
| Missio Alliance                                                        |                                         |                                         |
| Multisite Church Planting                                              |                                         |                                         |
| Research and Consulting Services                                       | 420 E40                                 | 417 502                                 |
| Sending  Partnership Missions/National and International               | 439,560                                 | 417,582                                 |
| Partnership Missions/National and International Disaster Response      |                                         |                                         |
| Impact VA                                                              |                                         |                                         |
| Virginia Missions                                                      |                                         |                                         |
| Hunger and Homeless Ministries                                         |                                         |                                         |
| Latino Ministries                                                      |                                         |                                         |
| Resourcing                                                             | 2,426,240                               | 2,351,758                               |
| Executive Director's & Treasurer's Offices                             | _,,                                     | _,,,,,,,,,,,,,,,,,,,,,,,,,,,,,,,,,,,,,, |
| Marketing Office                                                       |                                         |                                         |
| BGAV Meetings, Conference & Promotion                                  |                                         |                                         |
| Emergency Assistance for Ministers                                     |                                         |                                         |
| Church Staff Benefit Support                                           |                                         |                                         |
| Education and Fellowship                                               |                                         |                                         |
| Administration                                                         |                                         |                                         |
| Information Technology                                                 |                                         |                                         |
| Building and Grounds                                                   |                                         |                                         |
| Total Virginia Missions and Ministries                                 | 5,696,375                               | 5,411,556                               |
| BGAV PARTNERS IN VIRGINIA                                              |                                         |                                         |
| Averett University                                                     | 100                                     | 100                                     |
| Baptist Extension Board                                                | 1                                       | 1<br>27,000                             |
| Bluefield University                                                   | 38,236                                  | 36,000                                  |
| Center for Baptist Heritage and Studies                                | 71,250                                  | 67,500                                  |
| Fork Union Military Academy                                            | 100                                     | 100<br>40,000                           |
| GraceInside                                                            | 42,289                                  | 100                                     |
| Hargrave Military Academy                                              | 100                                     | 30,000                                  |
| HopeTree Family Services                                               | 32,551                                  | 100                                     |
| LifeSpire of Virginia Oak Hill Academy                                 | 100<br>15,628                           | 14,500                                  |
| Virginia Baptist Foundation                                            | 100                                     | 100                                     |
| Virginia Baptist Foundation Virginia Baptist Historical Society        | 27,571                                  | 26,000                                  |
| Woman's Missionary Union of Virginia                                   | 300,000                                 | 285,000                                 |
| Total BGAV Partners in Virginia                                        | 528,025                                 | 499,500                                 |
| WORLD MISSION CAUSES                                                   | 2,420,600                               | 2,298,744                               |
|                                                                        |                                         |                                         |
| TOTAL COOPERATIVE MISSIONS BUDGET                                      | 8,645,000                               | 8,209,800                               |